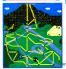

# Clash at Demonhead uses both horizontal and vertical scroll

in its action play.

Most of the scrolling in the game is horizontal although many key points scroll vertically. You'll have to search carefully as many paths are well hidden. Sometimas you may have to approach a noth from the opposite direction to pass. Thirty different travel routes give you plenty of choices!

# Knock out an enemy to get an item!

At key points, you will nead to get a special item to pass a particular section and it may require that you defeat a unknown enemy to get it. Most of the time though you'll find the items in the travelling